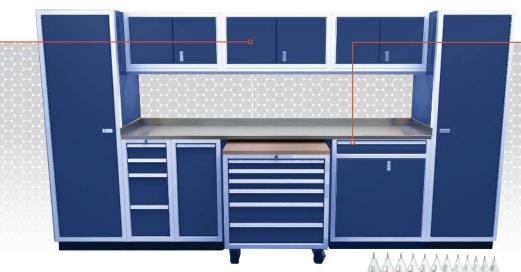

# **PROII**™Cabinet features

# LIGHTWEIGHT, YET EXTREMELY DURABLE

- Extra rigid, integrated aluminum frames
- Precision hardware construction with no welds to crack
- Double wall construction doors with inner-hat-bracing
- Full length hinges and under counter bracing
- Double reinforced corners

## **MODULAR • VERSATILE**

All components are fully modular and can be configured in endless possibilities.